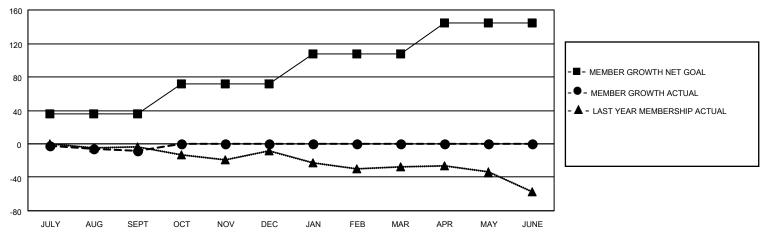

#### GOALS AND ACTUAL MEMBERS CUMULATIVE

| DROPPED CLUBS: 0 |    | 14 CLUBS OF 48 ADDED 1 OR MORE | GENDER DISTRIBUTION                |                |     |
|------------------|----|--------------------------------|------------------------------------|----------------|-----|
|                  |    | NEW MEMBERS                    | MALE                               | 1,154 (73.97%) |     |
|                  |    |                                | FEMALE                             | 406 (26.03%)   |     |
| DROPPED MEMBERS  |    |                                |                                    |                |     |
| DECEASED         | 4  | CLICK HERE FOR CUMULATIVE      | TOTAL FAMILY UNIT MEMBERS          |                | 339 |
| CLUB CANCELLED 0 |    | MEMBERSHIP DATA                |                                    |                |     |
| OTHER            | 38 |                                | FAMILY MEMBERS PAYING HALF<br>DUES |                | 174 |
| TOTAL            | 42 |                                |                                    |                |     |